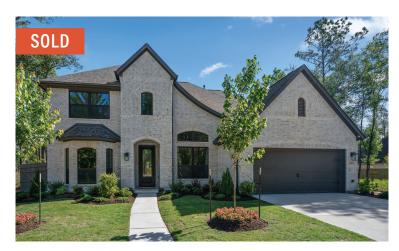

## MOVE-IN READY SHOWCASE HOMES IN ARTAVIA

THE MEADOWLARK | 15619 EARLY BIRD LANE
Was \$792,684 Now \$699,990 | 3,697 sq. ft.
4 Bed | 3.5 Bath | 3 Car Garage | 2 Story

THE FALCON II | 15815 MARIGOLD MORNING STREET Was \$869,048 Now \$699,990 | 3,927 sq. ft. 5 Bed | 3.5 Bath | 3 Car Garage | 2 Story