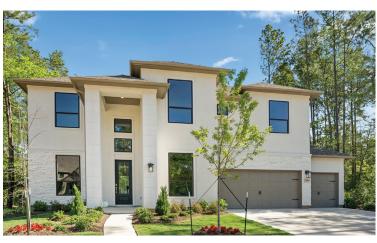

THE RALEIGH | 15415 SUNGLOW HAVEN STREET

Was \$781,286 Now \$699,990 | 3,530 sq. ft.

4 Bed | 3.5 Bath | 3 Car Garage | 1 Story

THE RIO GRANDE | 17409 ORCHID FALLS LANE
Was \$799,991 Now \$734,990 | 3,872 sq. ft.
4 Bed | 3.5 Bath | 3 Car Garage | 2 Story