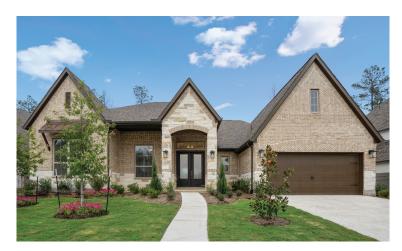

THE RALEIGH | 15415 SUNGLOW HAVEN STREET

Was \$781,286 Now \$699,990 | 3,530 sq. ft.

4 Bed | 3.5 Bath | 3 Car Garage | 1 Story

THE RIO GRANDE | 17409 ORCHID FALLS LANE
Was \$799,991 Now \$734,990 | 3,872 sq. ft.
4 Bed | 3.5 Bath | 3 Car Garage | 2 Story